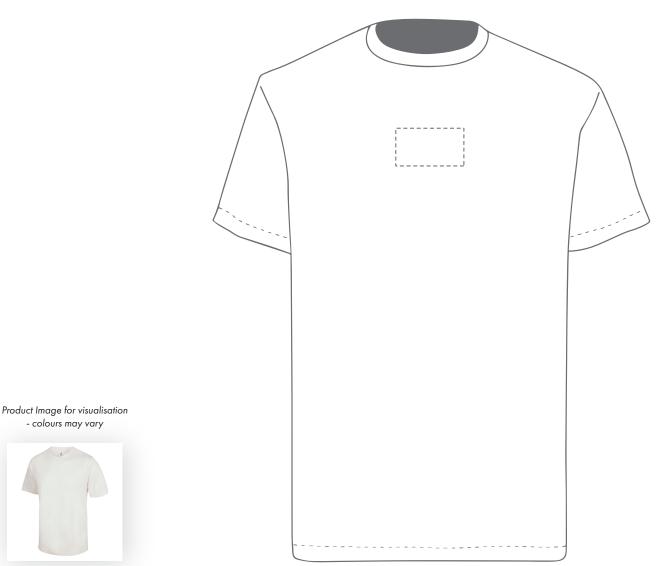

## **PANTONE REFERENCE(S)**

The dashed line is to demonstrate print area and will not appear on your printed item

Full colour printing

ARTWORK SCALE 25%

Product and Artwork Proof

ESSENTIAL ROCKER T-SHIRT CHEST 90mm x 5mm

### **PANTONE REFERENCE(S)**

👂 Full colour printing

The dashed line is to demonstrate print area and will not appear on your printed item

ARTWORK SCALE 20%

## ARTWORK SCALE 100% Max print area 90 x 50mm